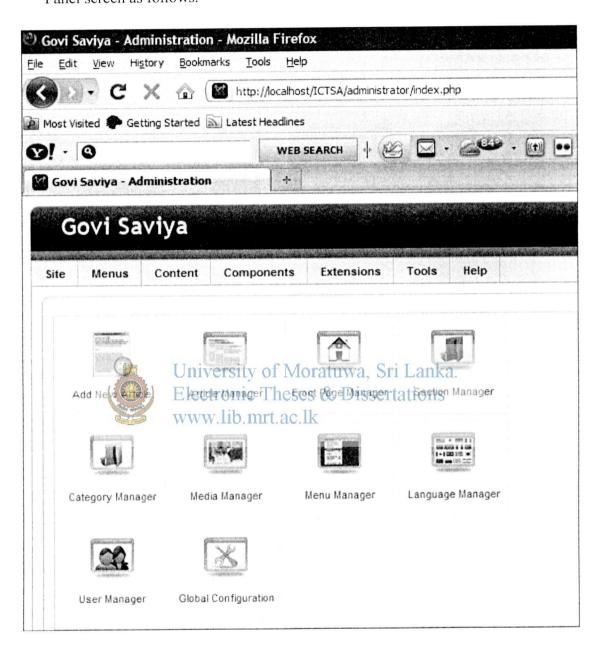

3. Insert username & password. Even you can choose language that would like to appear on the administrator panel. Press login button and navigate to the Control Panel screen as follows.

4. Select Install/Uninstall under the Extensions menu as following.