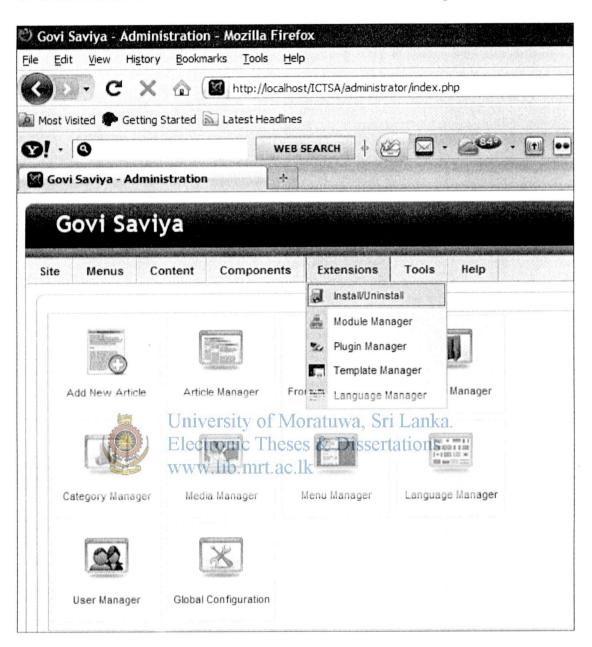

3. Insert username & password. Even you can choose language that would like to appear on the administrator panel. Press login button and navigate to the Control Panel screen as follows.

4. Select Install/Uninstall under the Extensions menu as following.