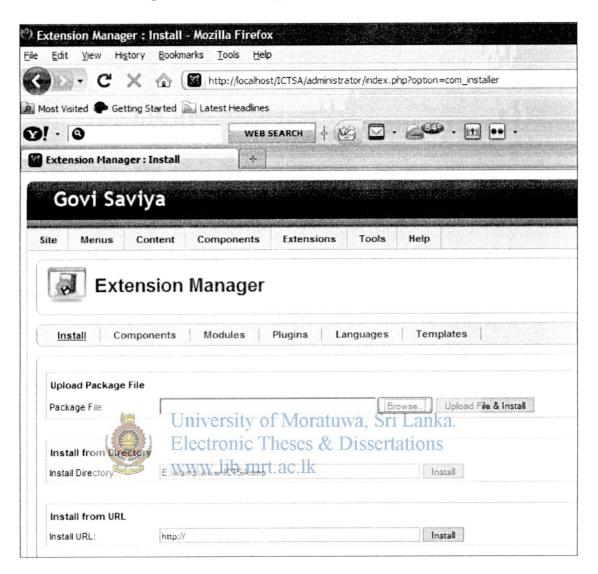

5. Then it will navigate to the following screen.

6. Then you can browse particular module package file and upload it by pressing Upload File & Install button.