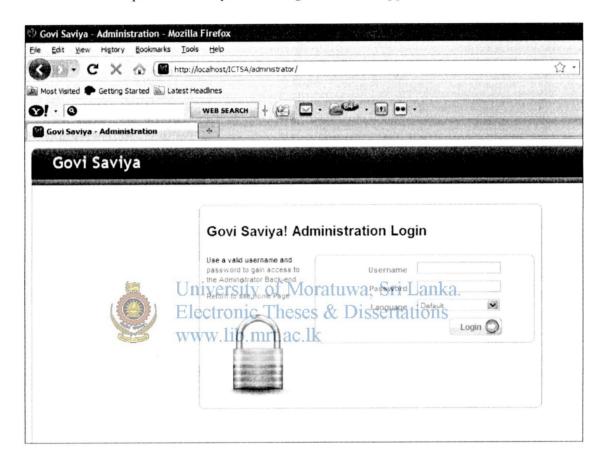

## Appendix A - Implementation

- 1. Open the Web browser (Mozilla Firefox is preferable).
- 2. Type the <a href="http://localhost/ICTSA/administrator/">http://localhost/ICTSA/administrator/</a> in the address bare of the Web browser and press enter key. Following screen will appear.